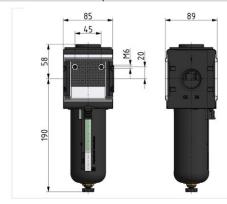

Flow rate measurement: At  $P_1 = 6$  bar and pressure drop  $\Delta_p = 0.1$  bar

Filter rating: 0.01  $\mu$ m Efficiency: 99.999 %

Filter element: Borosilicate-POM Residual oil content: 0.01 mg/m³

| Micro-filter with polycarbonate bowl and bowl guard |          |        |                    |                    |      |    |  |
|-----------------------------------------------------|----------|--------|--------------------|--------------------|------|----|--|
| Art. No.                                            | Type No. | Thread | Housing            | Flow rate<br>I/min | Size | DN |  |
| 133146                                              | FM 45 S  | G 1    | Die-cast aluminium | 1500               | 4    | 25 |  |