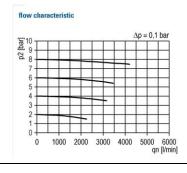

Flow rate measurement: At  $P_1 = 6$  bar and pressure drop  $\Delta_p = 0.1$  bar

Filter rating: 0.01  $\mu$ m Efficiency: 99.999 %

Filter element: Borosilicate-POM Residual oil content: 0.01 mg/m³

| Micro-filter with polycarbonate bowl and bowl guard |          |        |                    |                    |      |    |  |
|-----------------------------------------------------|----------|--------|--------------------|--------------------|------|----|--|
| Art. No.                                            | Type No. | Thread | Housing            | Flow rate<br>I/min | Size | DN |  |
| 133146                                              | FM 45 S  | G 1    | Die-cast aluminium | 1500               | 4    | 25 |  |