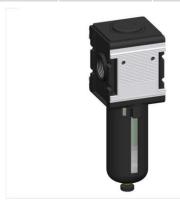

## Micro-filter (fine-filter) Art. No. 133146 – Type No. FM 45 S

P 1-330 e

## »multifix« series

For filtering out solid impurities larger than 0.01 µm.

Max. input pressure:16 barMedium temperature:-10 to 60 °CAmbient temperature:-10 to 60 °CDrain vale:Semi-automatic

Sealant: NBI